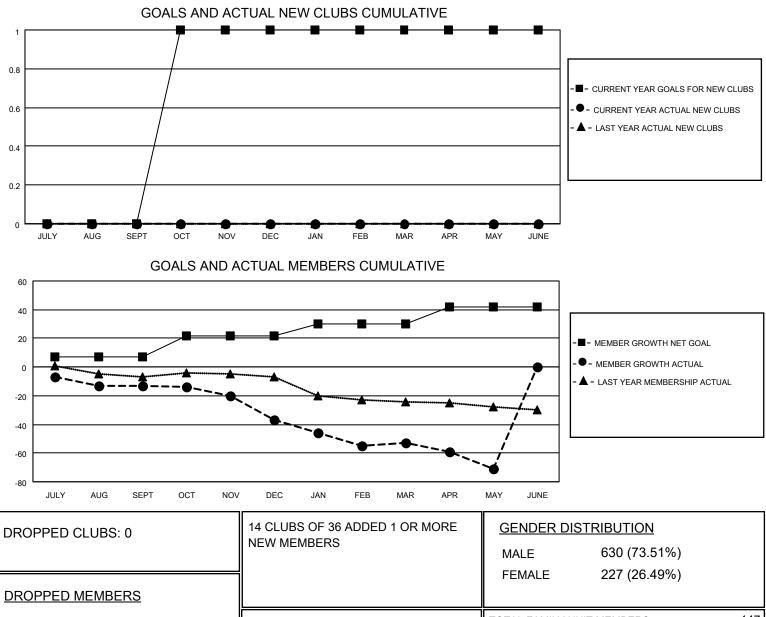

## LOCATION LOUISIANA

District 8 N

Results as of: 5/31/2021

| Clubs                 |               |           |               | Members               |                        |                         |                                                    |
|-----------------------|---------------|-----------|---------------|-----------------------|------------------------|-------------------------|----------------------------------------------------|
| RESULTS FOR 2020-2021 |               |           |               | RESULTS FOR 2020-2021 |                        |                         |                                                    |
| QUARTER               | NEW CLUB GOAL | NEW CLUBS | DROPPED CLUBS | QUARTER               | BER GROWTH NET<br>GOAL | MEMBER GROWTH<br>ACTUAL | DROPPED<br>MEMBERS ACTUAL<br>(including transfers) |
| JULY/AUG/SEPT         | 0             | 0         | 0             | JULY/AUG/SEPT         | 7                      | 10                      | 22                                                 |
| OCT/NOV/DEC           | 1             | 0         | 0             | OCT/NOV/DEC           | 15                     | 11                      | 35                                                 |
| JAN/FEB/MAR           | 0             | 0         | 0             | JAN/FEB/MAR           | 8                      | 9                       | 25                                                 |
| APR/MAY/JUNE          | 0             | 0         | 0             | APR/MAY/JUNE          | 12                     | 11                      | 28                                                 |

| DROPPED MEMBERS |     |                           |                               |
|-----------------|-----|---------------------------|-------------------------------|
| DECEASED        | 14  | CLICK HERE FOR CUMULATIVE | TOTAL FAMILY UNIT MEMBERS 147 |
| CLUB CANCELLED  | 0   | MEMBERSHIP DATA           |                               |
| OTHER           | 96  |                           | FAMILY MEMBERS PAYING HALF 77 |
| TOTAL           | 110 |                           |                               |